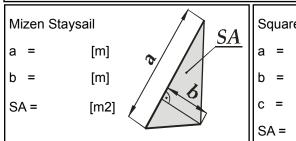

## NAVIGA Model Certificate For models in NSS categories



## Owner / majitel:

| Owner <i>i majitei</i> . |                                 |
|--------------------------|---------------------------------|
| Name / příjmení:         |                                 |
| First Name / jméno:      |                                 |
| Address:                 |                                 |
|                          | (Country Code, Post Code, City) |
| Street and House-No.:    |                                 |
| Date of Birth:           |                                 |

## CONFIRMATION OF THE DATA ENTERED

| Signature of the Model Owner   |                                                                   |
|--------------------------------|------------------------------------