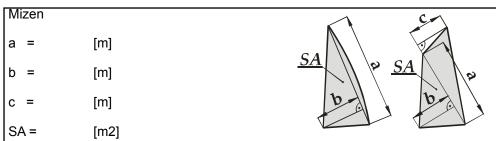

## NAVIGA Model Certificate For models in NSS categories



## Owner / majitel:

| Owner <i>i majitei</i> . |                                 |
|--------------------------|---------------------------------|
| Name / příjmení:         |                                 |
| First Name / jméno:      |                                 |
| Address:                 |                                 |
|                          | (Country Code, Post Code, City) |
| Street and House-No.:    |                                 |
| Date of Birth:           |                                 |

## CONFIRMATION OF THE DATA ENTERED

| Signature of the Model Owner   |                                                                   |
|--------------------------------|----------------------------------