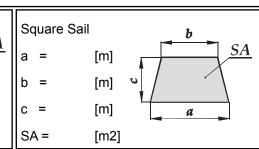

## NAVIGA Model Certificate For models in NSS categories



## Owner / majitel:

| Owner <i>i majitei</i> . |                                 |
|--------------------------|---------------------------------|
| Name / příjmení:         |                                 |
| First Name / jméno:      |                                 |
| Address:                 |                                 |
|                          | (Country Code, Post Code, City) |
| Street and House-No.:    |                                 |
| Date of Birth:           |                                 |

## CONFIRMATION OF THE DATA ENTERED

| Signature of the Model Owner   |                                                                   |
|--------------------------------|--------------------------------------